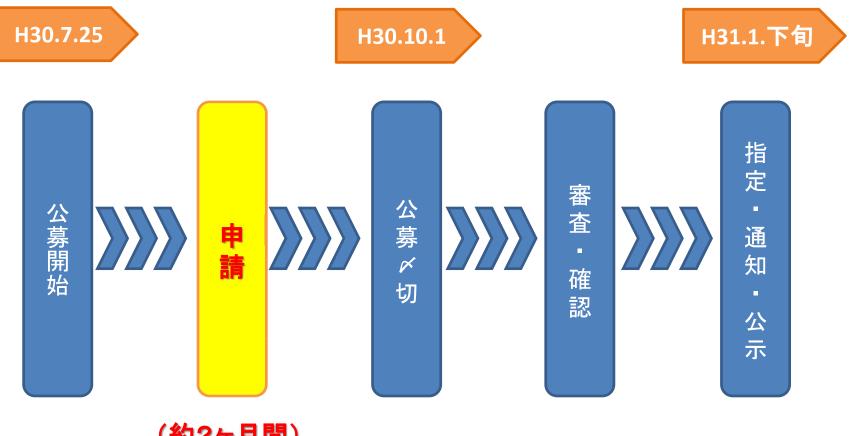

こととしましたので、お知らせします。

尚、これまでに(平成28年度において)2団体を海岸協力団体として指定しています。

#### 【概要】

- ●募集区間 皆生海岸の直轄工事4区域(境港、夜見・富益、両三柳、皆生) 裏面「募集区間位置図」参照のこと
- ●募集期間 平成30年7月25日(水)~平成30年10月1日(月)
- ●募集内容 詳細については、日野川河川事務所のホームページに募集要項や応募様式等を掲載していますのでこちらをご覧ください。

http://www.cgr.mlit.go.jp/hinogawa/kaigankyouryoku/kaigankyouryokudantai.htm

#### 「海岸協力団体指定制度」について

自発的に海岸の維持、海岸環境の保全、環境教育等を行うNPO等の民間団体を支援 するものであり、これらの団体を海岸協力団体に指定し、海岸管理者と連携して活動 する団体として法律上位置づけることにより、自発的な活動を促進しようとするもの です。

| 問い合わせ先<br>国土交通省 中国地方整備 | 睛局                                            |  |
|------------------------|-----------------------------------------------|--|
| 日野川河川事務所<br>副所長(技術)    | いわ た まなぶ<br>岩田学                               |  |
| 調査設計課長<br>℡ 0859-27-   | <sup>たけ うち しんたろう</sup><br>武内 慎太郎<br>-5484(代表) |  |

# 別紙「 募集区間位置図 」



## ■今年度のスケジュール



(約2ヶ月間)

# 海岸協力団体の公募について

## 「海岸協力団体」の指定

### ∨海岸協力団体とは

- □ 海岸において活動する民間の法人・団体を海岸協力団体として指定 することにより、活動の支援を行うものです。
- □ 海岸協力団体の指定により、海岸管理のパートナーとして地域に根 ざした民間による活動が促進され、地域の実情に応じた多岐にわた る海岸管理の充実につながることを期待しています。

海岸協力団体の活動のイメージ





海岸環境の維持 (清掃活動)





環境教育活動





希少種保護 (ウミガメ卵の保護)



調査研究

海岸法 第23条の4(海岸協力団体の業務) 海岸協力団体は、当該海岸協力団体を指定した海岸管理者が管理する海岸保全区域について、次 に掲げる業務を行うものとする。

- 一 海岸管理者に協力して、海岸保全施設等に関する工事又は海岸保全施設等の維持を行うこと。
- 二 海岸保全区域の管理に関する情報又は資料を収集し、及び提供すること。
- 三海岸保全区域の管理に関する調査研究を行うこと。
- 四 海岸保全区域の管理に関する知識の普及及び啓発を行うこと。
- 五 前各号に掲げる業務に附帯する業務を行うこと。

### ∨海岸協力団体に指定されると?

海岸協力団体に指定されることにより、その活動に際し占用等の許可の手続きが簡素化されます。
国や海岸管理者から必要な情報提供や助言等を受けることができるとともに、法律上位置付けられた団体となることで社会的信用が向上し、円滑な活動につながることが期待されます。

海岸協力団体に指定されるには?

□ 指定を希望する団体からの申請に基づき、海岸管理者が審査をし、海岸協力団体として指定 することができることとしています。