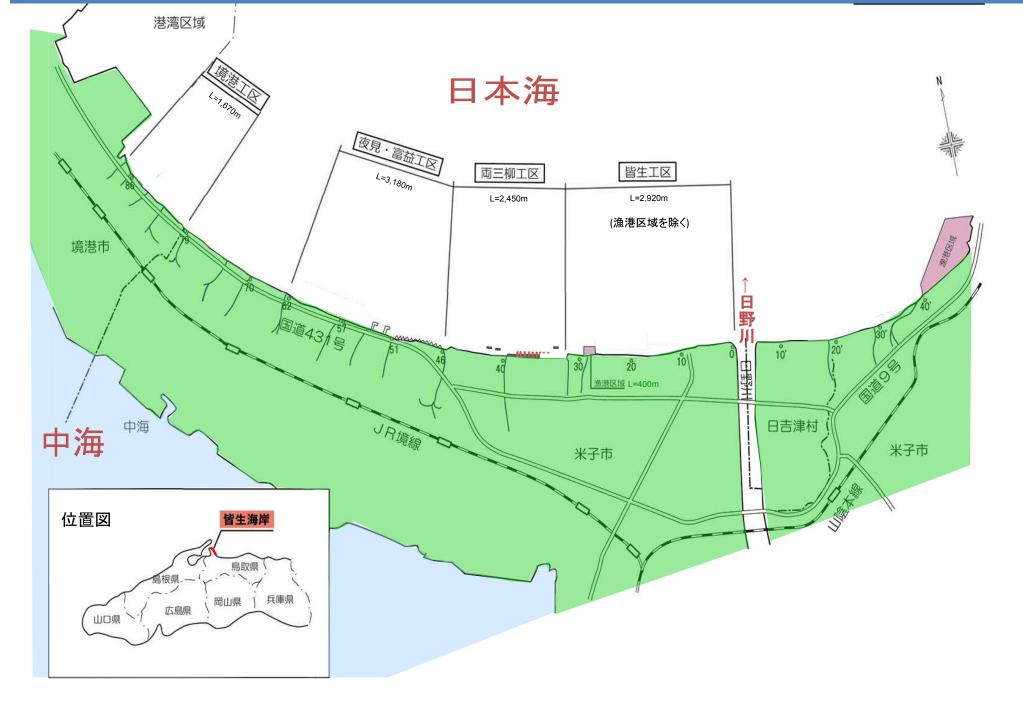

#### 【概要】

- ●募集区間 皆生海岸の直轄工事4区域(境港、夜見・富益、両三柳、皆生) 裏面「募集区間位置図」参照のこと
- ●募集期間 平成30年7月25日(水)~平成30年10月1日(月)
- ●募集内容 詳細については、日野川河川事務所のホームページに募集要項や応募様式等を掲載していますのでこちらをご覧ください。

http://www.cgr.mlit.go.jp/hinogawa/kaigankyouryoku/kaigankyouryokudantai.htm

# 別紙「 募集区間位置図 」