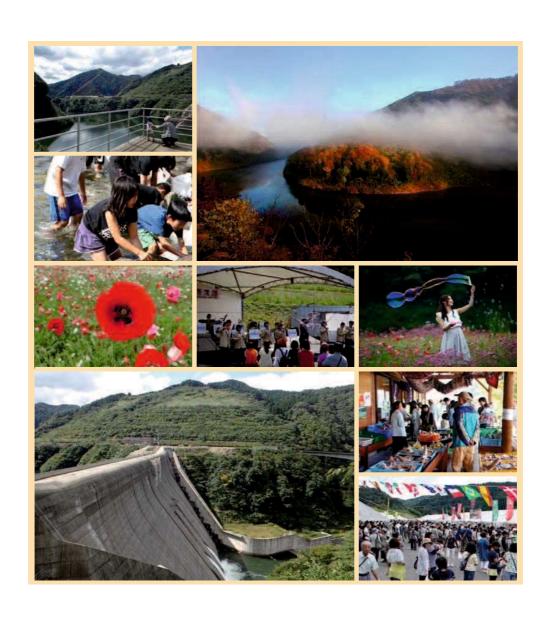

# 笑顔と活気あふれるしあわせの里 ~ 志津見湖~

平成 30 年 4 月 志津見ダム水源地域ビジョン推進委員会

# 美しい ふるさとづくり

歴史と文化に彩られた神戸川水源に広がる豊かな自然を守りつつ、志津見ダムによる新たな風景を活かしながら、みんなが暮らす美しい里山環境の形成を図ります。

志津見大橋から望む 東三瓶フラワーバレー

# 明るく元気で 豊かな ふるさとづくり

志津見ダム周辺に整備された施設をはじめ伝統・文化などの地域資源や、地域の農林水産業などを活かし、みんなが明るく元気に暮らせるような活力向上を目指します。

うぐいす茶屋

# 人が集まる ふるさとづくり

神戸川の水で結ばれた地域の 人々や、志津見ダム周辺に訪れる人々みんなが集い、語らい、楽しめるような「場」や「しく み」、「魅力」づくりを進めます。

やまめの渓「じゃぶじゃぶ池」での やまめのつかみ取り