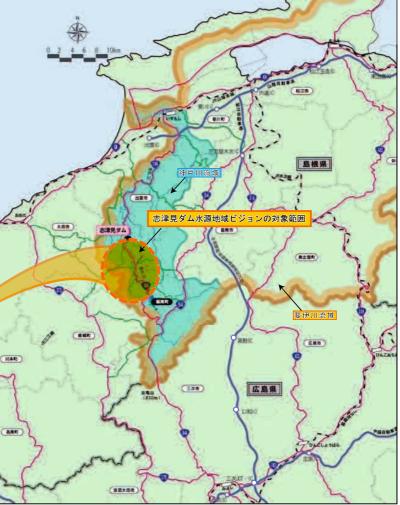

# 🚺 志津見ダム水源地域ビジョンの対象範囲

志津見ダム水源地域ビジョンの対象範囲は、志津見ダム周辺を基本としますが、飯南町域や神戸川流域等も念頭に置いて、地域活性化に向けた活動の内容に応じて柔軟に設定します。