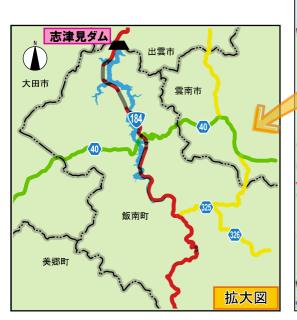

# 🚺 志津見ダム水源地域ビジョンの対象範囲

志津見ダム水源地域ビジョンの対象範囲は、志津見ダム周辺を基本としますが、飯南町域や神戸川流域等も念頭に置いて、地域活性化に向けた活動の内容に応じて柔軟に設定します。