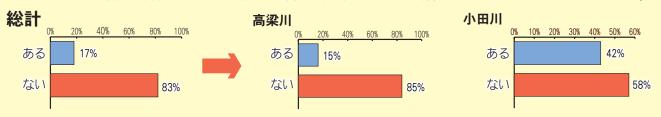

#### 設問: 河川があふれ、お住まいや農地などが浸水する被害を受けたことがありますか

洪水による被災経験者の割合は全体では約2割ですが、小田川を身近に感じると回答された方においては約4割となっています。