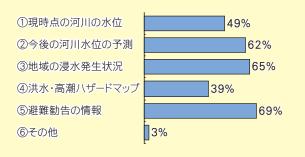

#### 設問: 洪水・高潮時に必要と思われる情報は何ですか

「避難勧告の情報」、「地域の浸水発生状況」、「今後の河川水位の予測」、「現在の河川水位」の順に回答が多くなっており、危機的状況では当該災害に関する情報入手がより強く求められています。