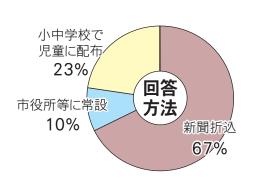

### 回答方法、回答して頂いた方の年代、居住年数

回答は「新聞折り込み」によるものが最も多く、約7割を占めています。次いで小学校での配布、市役所等の公共機関での配布の順になりました。回答者の年代構成は10~20歳代が約1割ですが、30歳代以上は年代が高くなるにつれて回答者数が多くなります。50歳代以上で回答の約6割以上を占めています。また、居住年数は30年以上の方が全体の約6割となっており、地域で長く生活され、高梁川や小田川についての知識や経験をお持ちの方からの回答が多く寄せられています。