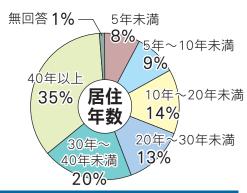

### 回答方法、回答して頂いた方の年代、居住年数

回答は「新聞折り込み」によるものが最も多く、約7割を占めています。次いで小学校での配布、市役所等の公共機関での配布の順になりました。回答者の年代構成は10~20歳代が約1割ですが、30歳代以上は年代が高くなるにつれて回答者数が多くなります。50歳代以上で回答の約6割以上を占めています。また、居住年数は30年以上の方が全体の約6割となっており、地域で長く生活され、高梁川や小田川についての知識や経験をお持ちの方からの回答が多く寄せられています。