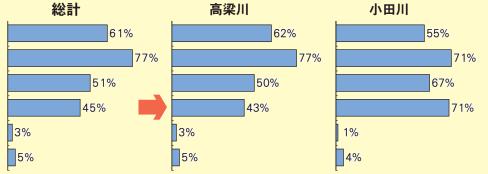

#### 設問: 河川があふれ、お住まいや農地などが浸水する被害を受けたことがありますか

洪水による被災経験者の割合は全体では約2割ですが、小田川を身近に感じると回答された方においては約4割となっています。

#### 設問: 洪水や高潮に対して安全であるために何が大事ですか

「堤防整備が必要」との回答が最も多く、「樹木伐採」や「土砂の撤去」、「内水排除ポンプの整備」、「高梁川と小田川の合流点水位の低下」の順で回答が多くなっています。小田川を身近に感じると回答された方に限定した回答では、「高梁川と小田川の合流点水位の低下」を求める回答が約5割を占めています。