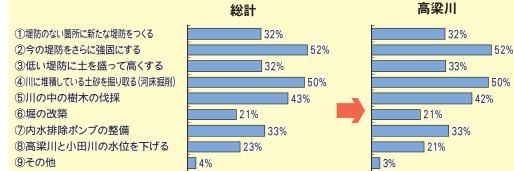

#### 設問: 洪水や高潮に対して安全であるために何が大事ですか

「堤防整備が必要」との回答が最も多く、「樹木伐採」や「土砂の撤去」、「内水排除ポンプの整備」、「高梁川と小田川の合流点水位の低下」の順で回答が多くなっています。小田川を身近に感じると回答された方に限定した回答では、「高梁川と小田川の合流点水位の低下」を求める回答が約5割を占めています。