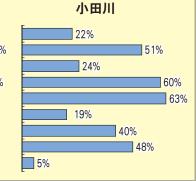

#### 設問: 洪水や高潮に対して安全であるために何が大事ですか

「堤防整備が必要」との回答が最も多く、「樹木伐採」や「土砂の撤去」、「内水排除ポンプの整備」、「高梁川と小田川の合流点水位の低下」の順で回答が多くなっています。小田川を身近に感じると回答された方に限定した回答では、「高梁川と小田川の合流点水位の低下」を求める回答が約5割を占めています。