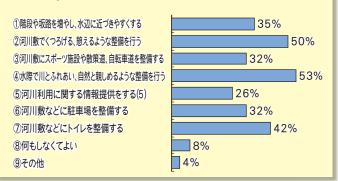

#### 設問: 川を利用しやすくするためにはどのように改善すればよいですか

利用したい河川に向けての改善要望は「河川敷での憩いの場の整備」、「自然と親しめる施設整備」、「トイレの整備」を回答している方が多く、河川利用に対する欲求が高いことがうかがえます。