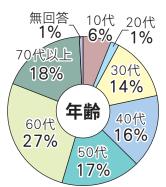

### 回答方法、回答して頂いた方の年代、居住年数

回答は「新聞折り込み」によるものが最も多く、約7割を占めています。次いで小学校での配布、市役所等の公共機関での配布の順になりました。回答者の年代構成は10~20歳代が約1割ですが、30歳代以上は年代が高くなるにつれて回答者数が多くなります。50歳代以上で回答の約6割以上を占めています。また、居住年数は30年以上の方が全体の約6割となっており、地域で長く生活され、高梁川や小田川についての知識や経験をお持ちの方からの回答が多く寄せられています。