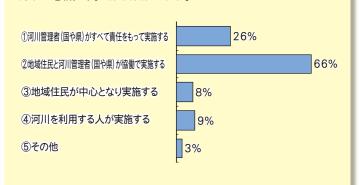

#### 設問: 除草、清掃などの維持管理の方法についてどのようにお考えですか

維持管理の方法は、「住民と河川管理者との協力が必要である」と考えている方が圧倒的に多く、河川清掃等に積極的に協力する意識の高さがうかがえます。