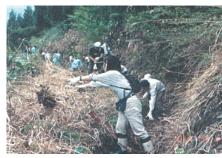

そして構想を練るうちに、鳥取県や 殿ダム工事業者他、様々な人から協 力を得る事ができ、今春から実際に プロジェクトが動き出す事となった。

<sup>/</sup>用水路&棚田保全

なぜなら、京ケ原用水路は、扇ノ山の 標高約800m地点の源流から山肌を 這うように掘削された水路で、長さ はなんと、約4kmもあるのだ! 春は雪解けと共に石が落ち、2~3ト ンの石が道路や用水路をふさぐ事も しばしば。平均年令約60歳の農家 7人でこの京ケ原用水路を守るの は、限界に達している。