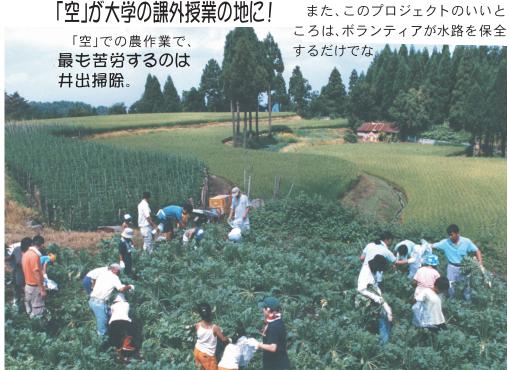

また、このプロジェクトのいいと

井出掃除に励むボランティアの人たち。(平成 11年に行なわれた作業の様子)

く、ここで作った酒米で地酒を作り、 それを販売し、得た利益を用水路と 棚田の保全にあてるといった、継続 可能なシステムづくりを考えて おられるところに共感しました。」と 語る吉田教授。

この課外授業は4月27日(日)に 行われる。一般の人も大歓迎!あな たも一緒に天空の井出掃除をして みませんか!