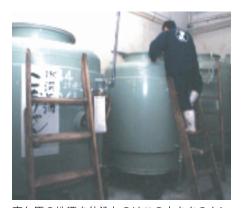

また「地元の酒米と名水で、うまい酒を作り、町が活性化してきた例もある事から、京ケ原も"酒づくり"を通じ、"町づくり"にも活気が出れば!」と期待を寄せておられる。

京ケ原の地酒を仕込むのはこの大きさのタンク!一升瓶にして約700本分の酒が造れる。

「今回酒米は、有機栽培に挑戦されると聞いています。抜群の環境で、こだわりのある酒米を作り、それを地元雨滝の名水で仕込む。これぞまさしく本物の地酒!我々も、酒づくりの原点にかえって、協力させてもらおうと思っています。」と語られた。