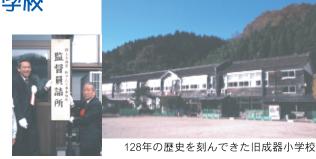

### 地域の拠点となりつつある旧成器小学校

昨年3月に統廃合され、廃校となった成器小学校を、昨年より殿ダム工事関係業者である大本組が利用させていただいておりますが、引き続き今年1月から、殿ダム工事事務所の監督員詰め所としても利用させていただく事になりました。

現在、旧成器小学校内では、画家福田典高さんの指導による絵画教室や、ほのぼのとした談話室があり、みんなが 気軽に立ち寄れる場所として利用されています。

開所式にて看板を掲げる 平木所長と木村国府町長